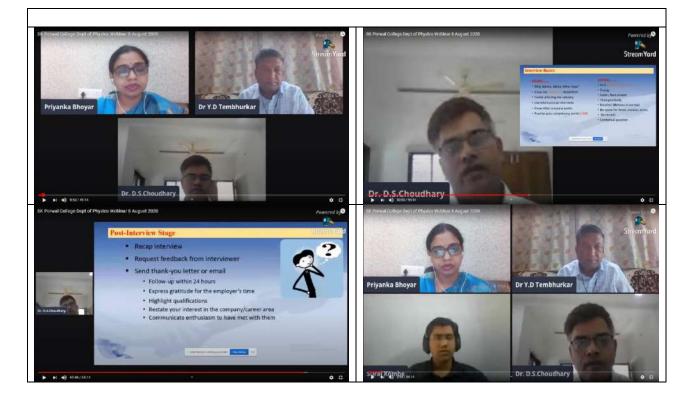

#### Title:- One day Webinar on Interview Skills organized on 8th August 2020

The Department of Physics organized a one day webinar on "Interview skills" for graduate students on 8<sup>th</sup> August 2020 at Dept. of Physics, Seth Kesarimal Porwal College of Art and Science And Commerce, Kamptee, Nagpur.

The program was conducted under the guidance of **Dr. M.B. Bagde** Principal Seth Kesarimal Porwal College of Art and Science And Commerce, Kamptee, Nagpur. The programme was Chaired by Dr. Y.D. Tembhurkar, Head of the department Physics, Seth Kesarimal Porwal College of Art and Science And Commerce, Kamptee, Nagpur. In the inaugural session Dr. Y.D. Tembhurkar, formally welcomed the Chief Guest of workshop Dr. Dilip S. Choudhary, Associate professor, Department of Physics, DB Science College, Gondia. In introductory speech Dr. Tembhurkar emphasize on objective of this webinar to share good practice and development of knowledge and understanding of different aspects of science and to inspire and motivate students for improving their skill and boost their confidence. The program was conducted by Dr. Priyanka D. Bhoyar, Assistant Professor, Department of Physics, Seth Kesarimal Porwal College of Art and Science And Commerce, Kamptee, Nagpur. Prof. R.A. Mungmode, Department of Physics, Seth Kesarimal Porwal College of Art and Science And Commerce, Kamptee, Nagpur and Prof. S.V. Kombe (ICT member), Assistant Professor, Department of Physics, Seth Kesarimal Porwal College of Art and Science And Commerce, Kamptee, Nagpur extended their support for the programme.

**Dr. Dilip S. Choudhary**, presented a presentation on Interview skills. He emphasized on making the most out of **interview** experience and work on body language, listening and communication skills and practice various techniques to prepare for an interview.

Dr. Tembhurkar was the convener andDr. Bhoyar was the organizing secretory of the program. 189 B. Sc.students and many faculties from various colleges of the region attended the webinar. Students were very much delighted, got satisfied & were much benefited by the webinar and guest lecture. The lecture has been streamed live on YouTube channel of Department of Physics Seth Kesarimal Porwal College of Art and Science And Commerce, Kamptee, Nagpur. The video has reached 273 views so far. The link to the lecture is <u>https://www.youtube.com/watch?v=bNxc8qUN9zA</u>. All the participants were awarded with certificate of participation in e-format.