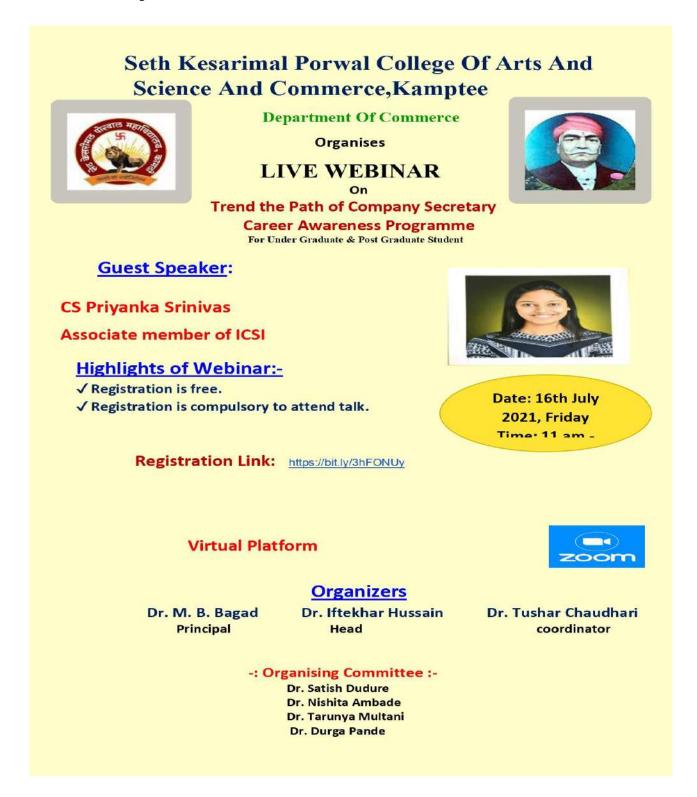

## Report of Live Webinar on Trend the Path of CS Career Awareness Program

## 16<sup>th</sup> July 2021

The Department of Commerce of Seth Kesarimal Porwal college of Arts and Science and commerce Kamptee dist Nagpur had organized a live webinar for its B. Com. and M. Com. students on the topic "Trend the path of CS Career awareness program". This webinar was held on 16<sup>th</sup> July 2021 from 11 am to 1 pm.

The webinar was held in order to create awareness about the company secretary program. For this purpose, the Google form was created in order to register the students. The Google form eventually after registration asked students to click on the link to join the what's up group. The 327 students from the B. Com. course have registered themselves for this webinar. On the other hand, 59 M.com students registered for the said webinar.

For this webinar, a well-known speaker CS Priyanka Srinivas, an Associate member of ICSI was invited. The webinar was much awaited and received an overwhelming response from the students. The event was coordinated by Dr. Tushar Chaudhari.

The webinar started in the due period at 11 AM. Dr. Tushar Chaudhari formally welcomed students; fellow colleagues and dignitaries from the company secretary institute to the webinar. In his introductory speech, Dr. Tushar Chaudhari gave a brief introduction about the college and the department of commerce. After that Dr. Chaudhari requested Dr. I. R. Hussain head, faculty of commerce to give his remark. In his speech, Dr. Hussian demonstrated various activities held by the department of commerce for the benefit of its students. He urged students to carefully listen to the speech by CS Priyanka Srinivas and motivated students to enroll themselves in professional courses. After the speech of Dr. Hussain, coordinator Dr. Chaudhari thanks Dr. Hussian.

Dr. Tushar Chaudhari then read the profile of CS Priyanka Srinivas. He gave a formal introduction of the speaker to the virtual gathering. He then went on requesting Priyanka madam to deliver her speech.

At outset, CS Priyanka Srinivas thanked the management, principal, teaching staff of Porwal college for giving her the opportunity. She then shared her Powerpoint presentation and began to deliver her speech.

In her speech, CS Priyanka Srinivas gave information about the institute of company secretary of India. She then gave the opinion of various dignitaries including our respected prime minister Narendra Modiji on CS course. She gave various dimensions of careers as a company secretary. She gave benefits of company secretary course. She elaborated the role of the company secretary. In her speech then various parts of the Company secretary course was described. It included eligibility, registration, and fees. She then gives an explanation about various subjects at various levels of the CS program. She also stated employment opportunities one can get from the partial as the full compilation of CS courses. In the concluding portion of her presentation, she stated the famous packages received by CS all over the globe. Dr. Chuadhari thanked CS Priyanka Srinivas for her

excellent speech. He then asked students to put forward their quotes, doubts, or question. The students do raise the questions which were duly satisfied by CS Priyanka Srinivas. The webinar ended with a formal vote of thanks by Dr. Nishita Ambade.

Dr. Tushar Chaudhari Coordinator