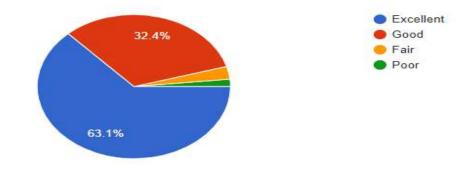

# National Level Webinar held at S. K. Porwal College, Kamptee

The research Promotion Cell of Seth Kesarimal Porwal College of Arts, Science and Commerce, Kamptee and Department of Chemistry, Taywade College, Mahadula-Koradi have jointly organized National level Webinar on 'Writing & Evaluation of Scientific Research Articles' on 31<sup>st</sup> July 2021. The webinar received an overwhelming response from the different parts of India and overseas too. More than 1200 participants registered for the webinar out of which 41% were from scholars category, 32% Assistant Professors, 5% Associate Professors, 3% Professors, and 19 % PG students. Prof. S R Thakare, Hon'ble Joint-Director, Nagpur Division, Nagpur (MS) was the Chief Guest, and Prof. N.B. Singh from Sharda University, Greater Noida was a Keynote speaker for the webinar. Prof. N.B. Singh discussed various aspects of research and articles writing during his lecture to stimulate the research awareness among participants. Dr. R.G. Chaudhary, Convener of the webinar expressed his thoughts about the relevance of the webinar in present research circumstances. Dr. (Mrs) Sarayu Taywade, Principal, Taywade College, Mahadula-Koradi delivered the opening address. The president of the event Dr. M. B. Bagade, Principal, Seth Kesarimal Porwal College of Arts, Science and Commerce College Kamptee congratulated the keynote speaker for covering almost all the major aspects of writing research articles. Dr. Tushar Chaudhari and Dr. Sudip Mondal nicely conducted the webinar, whereas Dr. C. S. Bhaskar convener of the event proposed the formal vote of thanks. Dr. P.R. Dhongle, Dr. A. Rai, Dr. S. Meshram, Dr. M. Nagmote, Dr. D. Chafle, Dr. P. Thorat have also worked hard for making the webinar a grand success.