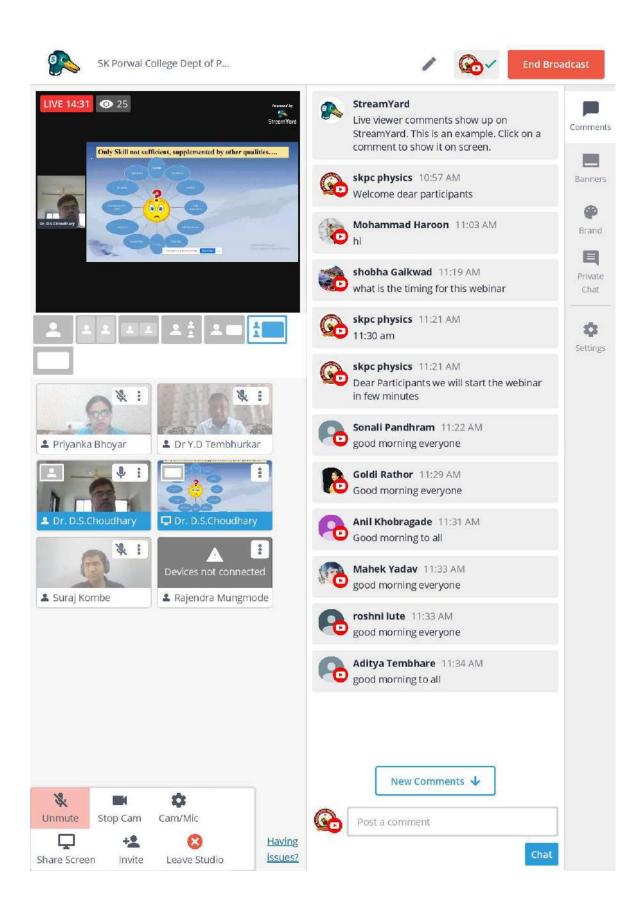

#### Title:- One day Webinar on Interview Skills organized on 8th August 2020

The Department of Physics organized a one day webinar on "Interview skills" for graduate students on 8<sup>th</sup> August 2020 at Dept. of Physics, Seth Kesarimal Porwal College of Art and Science And Commerce, Kamptee, Nagpur.

The program was conducted under the guidance of **Dr. M.B. Bagde** Principal Seth Kesarimal Porwal College of Art and Science And Commerce, Kamptee, Nagpur. The programme was Chaired by Dr. Y.D. Tembhurkar, Head of the department Physics, Seth Kesarimal Porwal College of Art and Science And Commerce, Kamptee, Nagpur. In the inaugural session Dr. Y.D. Tembhurkar, formally welcomed the Chief Guest of workshop Dr. Dilip S. Choudhary, Associate professor, Department of Physics, DB Science College, Gondia. In introductory speech Dr. Tembhurkar emphasize on objective of this webinar to share good practice and development of knowledge and understanding of different aspects of science and to inspire and motivate students for improving their skill and boost their confidence. The program was conducted by Dr. Priyanka D. Bhoyar, Assistant Professor, Department of Physics, Seth Kesarimal Porwal College of Art and Science And Commerce, Kamptee, Nagpur. Prof. R.A. Mungmode, Department of Physics, Seth Kesarimal Porwal College of Art and Science And Commerce, Kamptee, Nagpur and Prof. S.V. Kombe (ICT member), Assistant Professor, Department of Physics, Seth Kesarimal Porwal College of Art and Science And Commerce, Kamptee, Nagpur extended their support for the programme.

Dr. Tembhurkar was the convener andDr. Bhoyar was the organizing secretory of the program. 189 B. Sc.students and many faculties from various colleges of the region attended the webinar. Students were very much delighted, got satisfied & were much benefited by the webinar and guest lecture. The lecture has been streamed live on YouTube channel of Department of Physics Seth Kesarimal Porwal College of Art and Science And Commerce, Kamptee, Nagpur. The video has reached 273 views so far. The link to the lecture is <u>https://www.youtube.com/watch?v=bNxc8qUN9zA</u>. All the participants were awarded with certificate of participation in e-format.