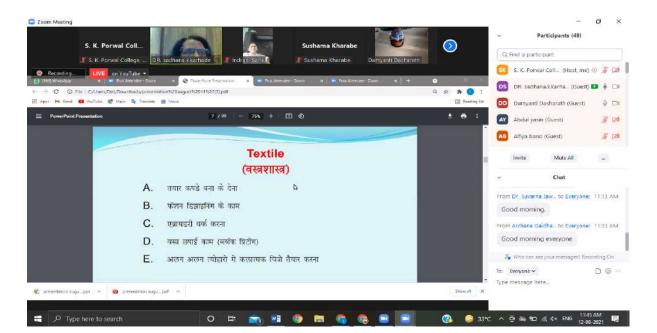

# "Interview techniques"

# For under Graduate and Post Graduate students

# 5<sup>th</sup> August 2021

## At 11.00 AM to 1.00PM