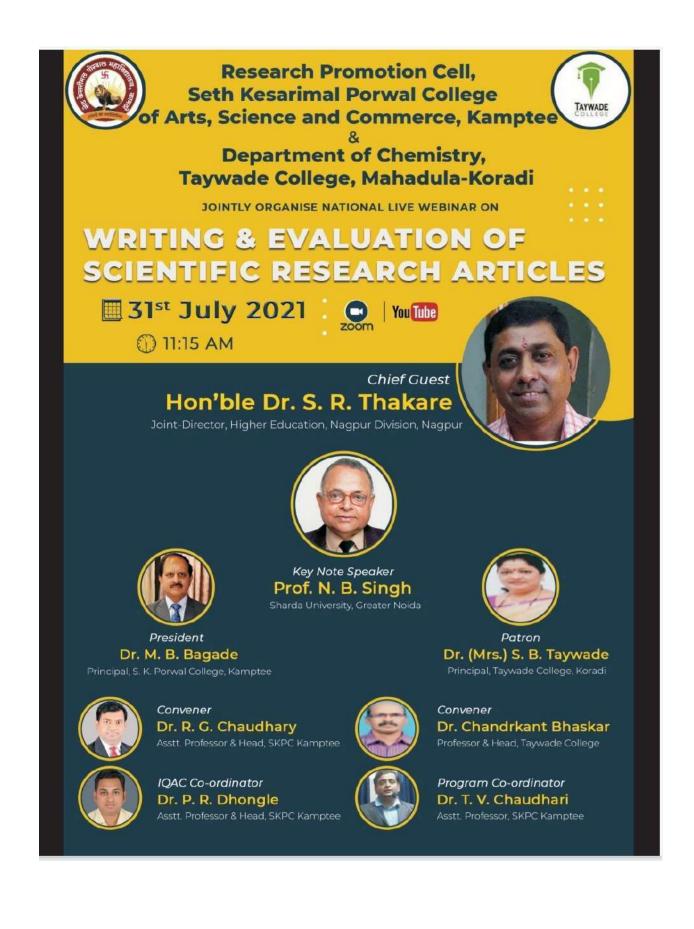

Dr. Ghizala Hashmi

**Department of Chemistry, Taywade College, Mahadula-Koradi** 

JOINTLY ORGANISE NATIONAL LIVE WEBINAR ON

WRITING & EVALUATION OF SCIENTIFIC RESEARCH ARTICLES

# WRITING & EVALUATION OF SCIENTIFIC RESEARCH ARTICLES

**31<sup>st</sup> July 2021** 

() 11:15 AM

Registration Link : https://bit.ly/3rxUAyO

### **Highlights of Webinar**

- Registration is free
- Direct Online interaction with speaker
- Talk will cover how to write regular, short & review articles

You Tube

**GUEST SPEAKER** 

# PROF. N. B. SINGH

Sharda University, Greater Noida Google Scholar : https://bit.ly/36UdwOz

> ORGANIZERS \*

PATTRONS

CONVENERS

MEMBERS

DR. M. B. BAGADE, Principal, SKPC, Kamptee DR. (MRS.) S. B. TAYWADE, Principal, Taywade College, Koradi

Dr. P. R. Dhongle | IQAC CO-ORDINATOR

Dr. Ratiram Chaudhary, Asstt. Professor & Head Dr. Chandrakant Bhaskar, Professor & Head

Dr. T. V. Chaudhari PROGRAM CO-ORDINATOR

Dr. A. R. Rai Dr. S. H. Meshram | Dr. M. S. Nagmote Dr. S. Mondal | Dr. D. M. Chafle I Dr. P. B. Thorat

### 31<sup>st</sup> July 2021

✓ 11.15 AM to 11.25 AM : Inauguration Program

- 11.25 AM to 11.30 AM : Introductory Remark
   Dr. Ratiram Chaudhary, Asstt. Professor & Head, SKPC Kamptee
- 11.30 AM to 11.35 AM : Patron Speech
   Dr. Sharayu Taywade, Principal, Taywade College, Koradi
- 11.35 AM to 11.45 AM : Chief Guest Speech
   Hon'ble Dr. S.R. Thakare, Joint-Director, Higher Education, Nagpur Division
- 11.45 AM to 1.15 PM : Key Note Speech
   Prof. N. B. Singh, Sharda University, Greater Noida
- 1.15 PM to 1.20 PM : Presidential Speech
   Dr. M.B. Bagade, Principal, SKPC Kamptee
- I.20 PM to 1.25 PM : Vote Of Thanks
   Dr. Chandrkant Bhaskar, Professor & Head, Taywade College, Koradi