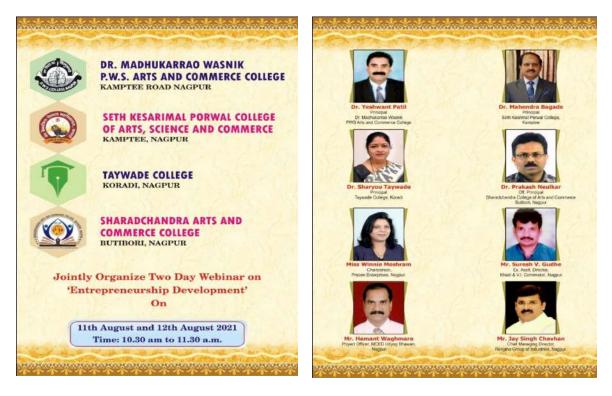

## Workshops / Seminars conducted on Research Methodology, Intellectual Property Rights (IPR) and Entrepreneurship

Following is the list of Workshops / Seminars conducted on Research Methodology, Intellectual Property Rights (IPR) and Entrepreneurship in the session 2020–2021.

| S. No. | Date of Program             | Name of Program                                                                                                    |  |
|--------|-----------------------------|--------------------------------------------------------------------------------------------------------------------|--|
| 1      | 08.08.2020                  | Webinar on Interview Skills                                                                                        |  |
| 2      | 23.08.2020                  | Industrial Expert Talk on Current Scenario, Scope &<br>Challenges for Microbiologists in Pharmaceutical Industries |  |
| 3      | 23.09.2020                  | National Webinar on National Education Policy & the Role of<br>English                                             |  |
| 4      | 11.02.2021                  | Webinar on Intellectual Property Rights with Special<br>Reference to Copyright Issues & Concerns                   |  |
| 5      | 16.07.2021                  | Webinar on Modern Banking System in India                                                                          |  |
| 6      | 16.07.2021                  | Webinar on Trend the Path of CS - Career Awareness Program                                                         |  |
| 7      | 29.07.2021                  | Webinar on Women Self Employment - The Need of<br>Contemporary Society                                             |  |
| 8      | 30.07.2021                  | Webinar on Developing Language Skills to Become an<br>Efficient Speaker                                            |  |
| 9      | 31.07.2021                  | National Webinar on Writing & Evaluation of Scientific<br>Research Articles                                        |  |
| 10     | 05.08.2021                  | Webinar on Interview Techniques                                                                                    |  |
| 11     | 11.08.2021 to<br>12.08.2021 | State Level Webinar on Entrepreneurship Development                                                                |  |
| 12     | 12.08.2021                  | Webinar on Skill Development & Self Employment                                                                     |  |
| 13     | 13.08.2021                  | National Webinar on Career Prospects in Microbiology                                                               |  |
| 14     | 21.08.2021                  | National Webinar on Career Prospects                                                                               |  |