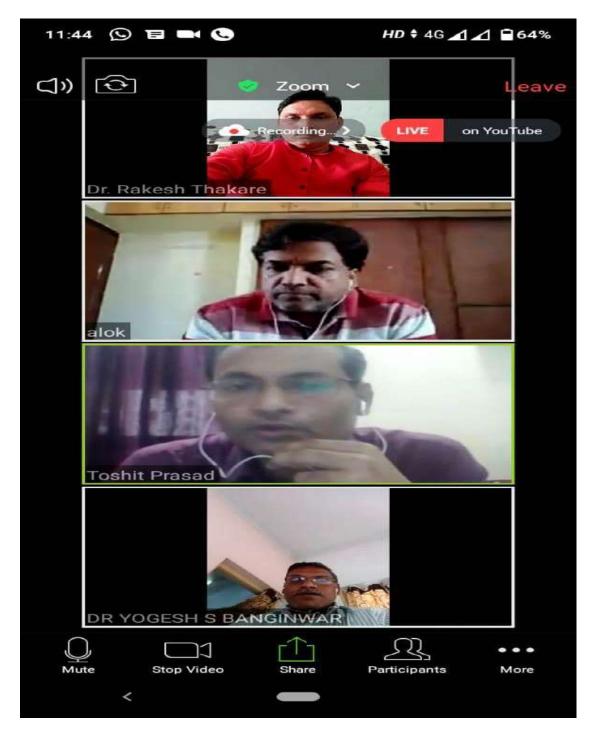

# National Level Webinar held at S. K. Porwal College, Kamptee

The research Promotion Cell of Seth Kesarimal Porwal College of Arts, Science and Commerce, Kamptee and Department of Chemistry, Taywade College, Mahadula-Koradi have jointly organized National level Webinar on 'Writing & Evaluation of Scientific Research Articles' on 31<sup>st</sup> July 2021. The webinar received an overwhelming response from the different parts of India and overseas too. More than 1200 participants registered for the webinar out of which 41% were from scholars category, 32% Assistant Professors, 5% Associate Professors, 3% Professors, and 19 % PG students. Prof. S R Thakare, Hon'ble Joint-Director, Nagpur Division, Nagpur (MS) was the Chief Guest, and Prof. N.B. Singh from Sharda University, Greater Noida was a Keynote speaker for the webinar. Prof. N.B. Singh discussed various aspects of research and articles writing during his lecture to stimulate the research awareness among participants. Dr. R.G. Chaudhary, Convener of the webinar expressed his thoughts about the relevance of the webinar in present research circumstances. Dr. (Mrs) Sarayu Taywade, Principal, Taywade College, Mahadula-Koradi delivered the opening address. The president of the event Dr. M. B. Bagade, Principal, Seth Kesarimal Porwal College of Arts, Science and Commerce College Kamptee congratulated the keynote speaker for covering almost all the major aspects of writing research articles. Dr. Tushar Chaudhari and Dr. Sudip Mondal nicely conducted the webinar, whereas Dr. C. S. Bhaskar convener of the event proposed the formal vote of thanks. Dr. P.R. Dhongle, Dr. A. Rai, Dr. S. Meshram, Dr. M. Nagmote, Dr. D. Chafle, Dr. P. Thorat have also worked hard for making the webinar a grand success.