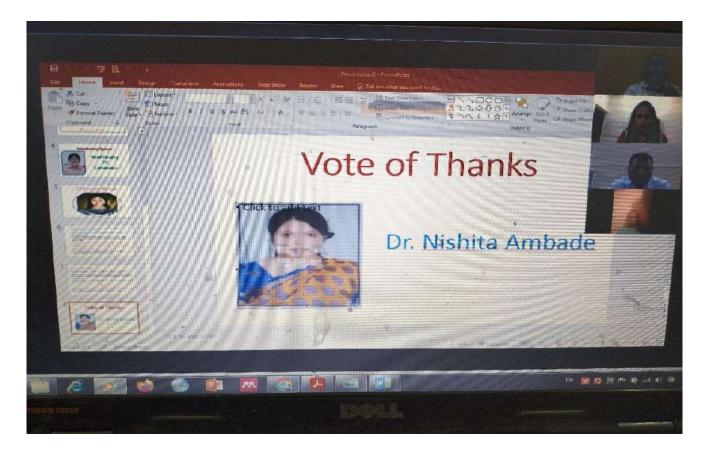

excellent speech. He then asked students to put forward their quotes, doubts, or question. The students do raise the questions which were duly satisfied by CS Priyanka Srinivas. The webinar ended with a formal vote of thanks by Dr. Nishita Ambade.