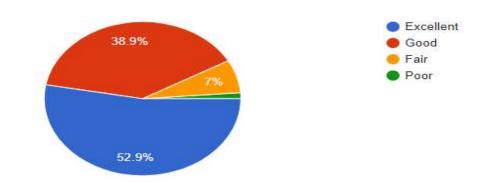

# National Level Webinar held at S. K. Porwal College, Kamptee

The research Promotion Cell of Seth Kesarimal Porwal College of Arts, Science and Commerce, Kamptee and Department of Chemistry, Taywade College, Mahadula-Koradi have jointly organized National level Webinar on 'Writing & Evaluation of Scientific Research Articles' on 31<sup>st</sup> July 2021. The webinar received an overwhelming response from the different parts of India and overseas too. More than 1200 participants registered for the webinar out of which 41% were from scholars category, 32% Assistant Professors, 5% Associate Professors, 3% Professors, and 19 % PG students. Prof. S R Thakare, Hon'ble Joint-Director, Nagpur Division, Nagpur (MS) was the Chief Guest, and Prof. N.B. Singh from Sharda University, Greater Noida was a Keynote speaker for the webinar. Prof. N.B. Singh discussed various aspects of research and articles writing during his lecture to stimulate the research awareness among participants. Dr. R.G. Chaudhary, Convener of the webinar expressed his thoughts about the relevance of the webinar in present research circumstances. Dr. (Mrs) Sarayu Taywade, Principal, Taywade College, Mahadula-Koradi delivered the opening address. The president of the event Dr. M. B. Bagade, Principal, Seth Kesarimal Porwal College of Arts, Science and Commerce College Kamptee congratulated the keynote speaker for covering almost all the major aspects of writing research articles. Dr. Tushar Chaudhari and Dr. Sudip Mondal nicely conducted the webinar, whereas Dr. C. S. Bhaskar convener of the event proposed the formal vote of thanks. Dr. P.R. Dhongle, Dr. A. Rai, Dr. S. Meshram, Dr. M. Nagmote, Dr. D. Chafle, Dr. P. Thorat have also worked hard for making the webinar a grand success.