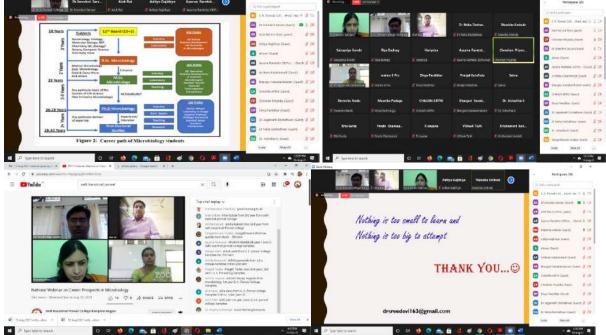

# National Level Webinar held at S. K. Porwal College, Kamptee

The research Promotion Cell of Seth Kesarimal Porwal College of Arts, Science and Commerce, Kamptee and Department of Chemistry, Taywade College, Mahadula-Koradi have jointly organized National level Webinar on 'Writing & Evaluation of Scientific Research Articles' on 31<sup>st</sup> July 2021. The webinar received an overwhelming response from the different parts of India and overseas too. More than 1200 participants registered for the webinar out of which 41% were from scholars category, 32% Assistant Professors, 5% Associate Professors, 3% Professors, and 19 % PG students. Prof. S R Thakare, Hon'ble Joint-Director, Nagpur Division, Nagpur (MS) was the Chief Guest, and Prof. N.B. Singh from Sharda University, Greater Noida was a Keynote speaker for the webinar. Prof. N.B. Singh discussed various aspects of research and articles writing during his lecture to stimulate the research awareness among participants. Dr. R.G. Chaudhary, Convener of the webinar expressed his thoughts about the relevance of the webinar in present research circumstances. Dr. (Mrs) Sarayu Taywade, Principal, Taywade College, Mahadula-Koradi delivered the opening address. The president of the event Dr. M. B. Bagade, Principal, Seth Kesarimal Porwal College of Arts, Science and Commerce College Kamptee congratulated the keynote speaker for covering almost all the major aspects of writing research articles. Dr. Tushar Chaudhari and Dr. Sudip Mondal nicely conducted the webinar, whereas Dr. C. S. Bhaskar convener of the event proposed the formal vote of thanks. Dr. P.R. Dhongle, Dr. A. Rai, Dr. S. Meshram, Dr. M. Nagmote, Dr. D. Chafle, Dr. P. Thorat have also worked hard for making the webinar a grand success.