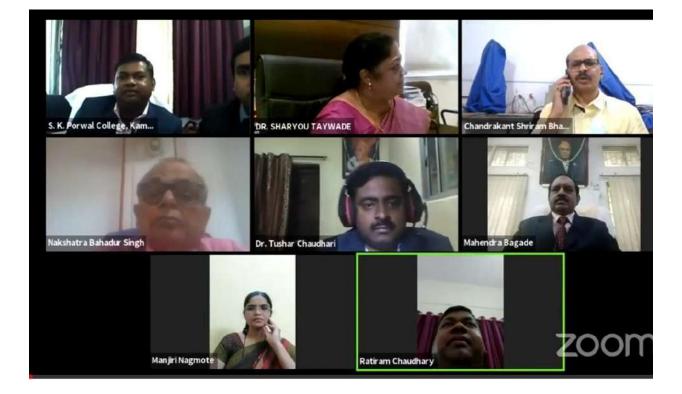

# National Level Webinar held at S. K. Porwal College, Kamptee

The research Promotion Cell of Seth Kesarimal Porwal College of Arts, Science and Commerce, Kamptee and Department of Chemistry, Taywade College, Mahadula-Koradi have jointly organized National level Webinar on 'Writing & Evaluation of Scientific Research Articles' on 31<sup>st</sup> July 2021. The webinar received an overwhelming response from the different parts of India and overseas too. More than 1200 participants registered for the webinar out of which 41% were from scholars category, 32% Assistant Professors, 5% Associate Professors, 3% Professors, and 19 % PG students. Prof. S R Thakare, Hon'ble Joint-Director, Nagpur Division, Nagpur (MS) was the Chief Guest, and Prof. N.B. Singh from Sharda University, Greater Noida was a Keynote speaker for the webinar. Prof. N.B. Singh discussed various aspects of research and articles writing during his lecture to stimulate the research awareness among participants. Dr. R.G. Chaudhary, Convener of the webinar expressed his thoughts about the relevance of the webinar in present research circumstances. Dr. (Mrs) Sarayu Taywade, Principal, Taywade College, Mahadula-Koradi delivered the opening address. The president of the event Dr. M. B. Bagade, Principal, Seth Kesarimal Porwal College of Arts, Science and Commerce College Kamptee congratulated the keynote speaker for covering almost all the major aspects of writing research articles. Dr. Tushar Chaudhari and Dr. Sudip Mondal nicely conducted the webinar, whereas Dr. C. S. Bhaskar convener of the event proposed the formal vote of thanks. Dr. P.R. Dhongle, Dr. A. Rai, Dr. S. Meshram, Dr. M. Nagmote, Dr. D. Chafle, Dr. P. Thorat have also worked hard for making the webinar a grand success.