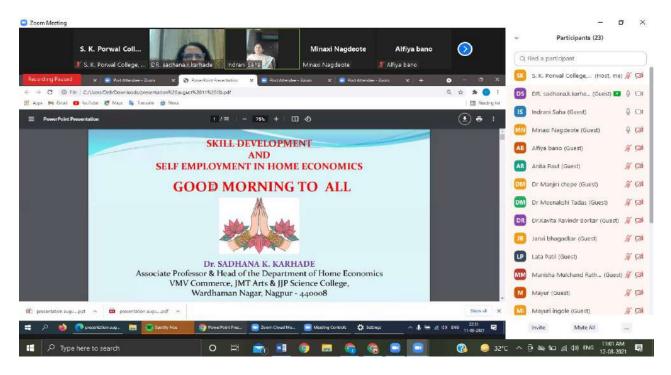

# Women Development Cell

Seth kesarimal Porwal College of Arts Science and Commerce live *"WOMEN* College organized а webinar on SELF **EMPLOYMENT - THE NEED OF CONTEMPORARY SOCIETY.**". On 29<sup>th</sup> July 2021 at 3:00 p.m. to 4:15 p.m. In this Webinar our guest speaker Mrs Varsha Tatvavadi President Pratibha Shakti Vidarbha unit delivered her guest lecture for the students. She explained the importance of self-employment as it made women economically independent and consequently, there is increase in their social status in the society. She emphasized that self-employment of women can help women's economic independence and improve their social status. She also gave various examples wherein women gained recognition in society through self employment.

This session was live on YouTube 60 students join the webinar and 77 views streamed as on 30<sup>th</sup> July 2021 on YouTube. Dr. Renu Tiwari Vice Principal and Convener of Women Development Cell of the college introduced the guest and Dr. Jayshree Thawre , member of W D C proposed the vote of thanks.