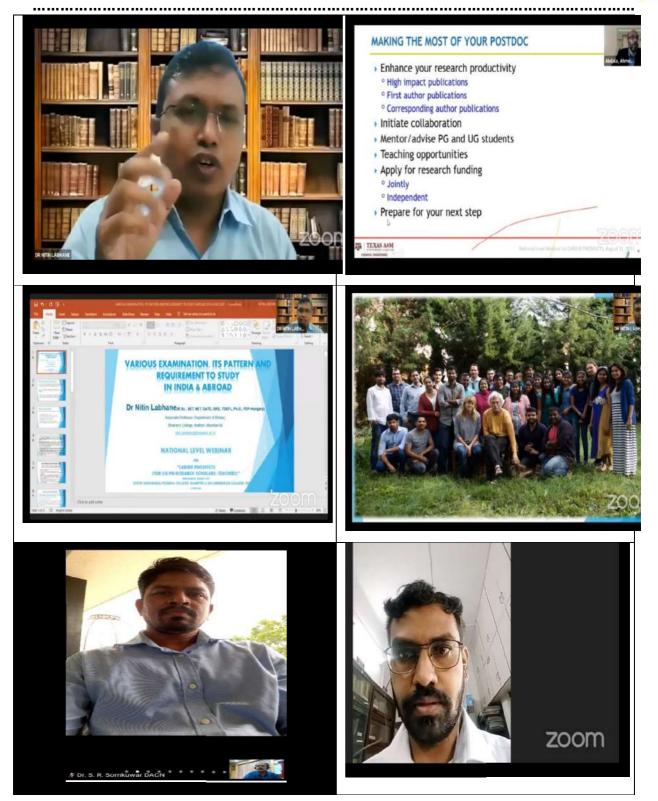

# National Level Webinar held at S. K. Porwal College, Kamptee

The research Promotion Cell of Seth Kesarimal Porwal College of Arts, Science and Commerce, Kamptee and Department of Chemistry, Taywade College, Mahadula-Koradi have jointly organized National level Webinar on 'Writing & Evaluation of Scientific Research Articles' on 31<sup>st</sup> July 2021. The webinar received an overwhelming response from the different parts of India and overseas too. More than 1200 participants registered for the webinar out of which 41% were from scholars category, 32% Assistant Professors, 5% Associate Professors, 3% Professors, and 19 % PG students. Prof. S R Thakare, Hon'ble Joint-Director, Nagpur Division, Nagpur (MS) was the Chief Guest, and Prof. N.B. Singh from Sharda University, Greater Noida was a Keynote speaker for the webinar. Prof. N.B. Singh discussed various aspects of research and articles writing during his lecture to stimulate the research awareness among participants. Dr. R.G. Chaudhary, Convener of the webinar expressed his thoughts about the relevance of the webinar in present research circumstances. Dr. (Mrs) Sarayu Taywade, Principal, Taywade College, Mahadula-Koradi delivered the opening address. The president of the event Dr. M. B. Bagade, Principal, Seth Kesarimal Porwal College of Arts, Science and Commerce College Kamptee congratulated the keynote speaker for covering almost all the major aspects of writing research articles. Dr. Tushar Chaudhari and Dr. Sudip Mondal nicely conducted the webinar, whereas Dr. C. S. Bhaskar convener of the event proposed the formal vote of thanks. Dr. P.R. Dhongle, Dr. A. Rai, Dr. S. Meshram, Dr. M. Nagmote, Dr. D. Chafle, Dr. P. Thorat have also worked hard for making the webinar a grand success.