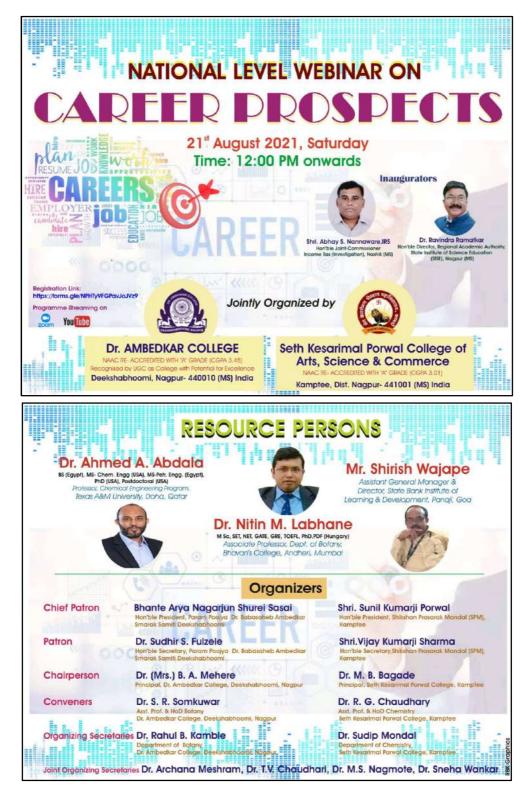

## Workshops / Seminars conducted on Research Methodology, Intellectual Property Rights (IPR) and Entrepreneurship

Following is the list of Workshops / Seminars conducted on Research Methodology, Intellectual Property Rights (IPR) and Entrepreneurship in the session 2020–2021.

| S. No. | Date of Program             | Name of Program                                                                                                    |  |
|--------|-----------------------------|--------------------------------------------------------------------------------------------------------------------|--|
| 1      | 08.08.2020                  | Webinar on Interview Skills                                                                                        |  |
| 2      | 23.08.2020                  | Industrial Expert Talk on Current Scenario, Scope &<br>Challenges for Microbiologists in Pharmaceutical Industries |  |
| 3      | 23.09.2020                  | National Webinar on National Education Policy & the Role of<br>English                                             |  |
| 4      | 11.02.2021                  | Webinar on Intellectual Property Rights with Special<br>Reference to Copyright Issues & Concerns                   |  |
| 5      | 16.07.2021                  | Webinar on Modern Banking System in India                                                                          |  |
| 6      | 16.07.2021                  | Webinar on Trend the Path of CS - Career Awareness Program                                                         |  |
| 7      | 29.07.2021                  | Webinar on Women Self Employment - The Need of<br>Contemporary Society                                             |  |
| 8      | 30.07.2021                  | Webinar on Developing Language Skills to Become an<br>Efficient Speaker                                            |  |
| 9      | 31.07.2021                  | National Webinar on Writing & Evaluation of Scientific<br>Research Articles                                        |  |
| 10     | 05.08.2021                  | Webinar on Interview Techniques                                                                                    |  |
| 11     | 11.08.2021 to<br>12.08.2021 | State Level Webinar on Entrepreneurship Development                                                                |  |
| 12     | 12.08.2021                  | Webinar on Skill Development & Self Employment                                                                     |  |
| 13     | 13.08.2021                  | National Webinar on Career Prospects in Microbiology                                                               |  |
| 14     | 21.08.2021                  | National Webinar on Career Prospects                                                                               |  |