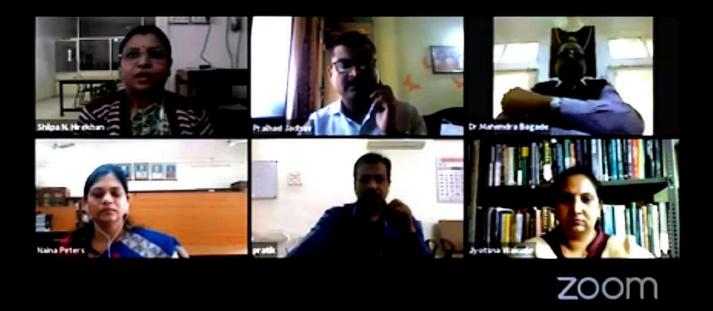

#### **Organizing Secretary**

Mrs. Shilpa N. Hirekhan (Librarian, S.K.Porwal College) Mrs. Naina S. Peters (Librarian, Hislop College) Mrs. Jyotsna N. Wakude (Librarian, VMV college) Technical support

Dr. Rahul Deshmukh

#### Webinar Report (Library Department)

S. K. Porwal College of Arts and Science and Commerce, Kamptee conducted one day webinar in collaboration with Hislop College, Nagpur and V.M.V. College, Nagpur on "Intellectual Property Right with Special Reference to Copyright Issues and Concerns" on dated 11<sup>th</sup> February 2021. Mr. Pralhad Jadhav was the Resource person of this virtual event.

Webinar began with the introductory remark of Mrs. Shilpa N. Hirekhan, Librarian of S.K. Porwal College. Dr. M.B. Bagade, principal of S. K. Porwal college, Dr. Kiran P. Kariya, Principal of V.M.V. College and vice-principal of Hislop college, Dr. Pratik Michael addressed the virtual gathering.

Soon after, Mrs. Naina Peters, Librarian of Hislop College gave a brief introduction of the Resource person Mr. Pralhad Jadhav. After this Mr. Jadhav started his session and explained in detail the significance of Intellectual Property Right and Copyright issues. He covered all the aspects of the topic with giving relevant examples.

The webinar concluded with a vote of thanks proposed by Mrs. Jyotsna Wakude, Librarian of V.M.V. College. The other staff members of college working hard for the success of this webinar. 119 Porticipants Viewed on yoy tube.