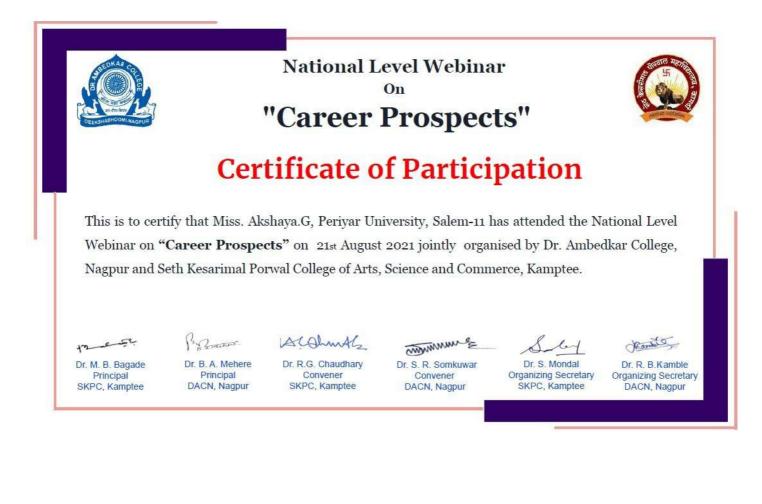

| S. No. | Date of Program             | Name of Program                                                                                                    |  |
|--------|-----------------------------|--------------------------------------------------------------------------------------------------------------------|--|
| 1      | 08.08.2020                  | Webinar on Interview Skills                                                                                        |  |
| 2      | 23.08.2020                  | Industrial Expert Talk on Current Scenario, Scope &<br>Challenges for Microbiologists in Pharmaceutical Industries |  |
| 3      | 23.09.2020                  | National Webinar on National Education Policy & the Role of<br>English                                             |  |
| 4      | 11.02.2021                  | Webinar on Intellectual Property Rights with Special<br>Reference to Copyright Issues & Concerns                   |  |
| 5      | 16.07.2021                  | Webinar on Modern Banking System in India                                                                          |  |
| 6      | 16.07.2021                  | Webinar on Trend the Path of CS - Career Awareness Program                                                         |  |
| 7      | 29.07.2021                  | Webinar on Women Self Employment - The Need of<br>Contemporary Society                                             |  |
| 8      | 30.07.2021                  | Webinar on Developing Language Skills to Become an<br>Efficient Speaker                                            |  |
| 9      | 31.07.2021                  | National Webinar on Writing & Evaluation of Scientific<br>Research Articles                                        |  |
| 10     | 05.08.2021                  | Webinar on Interview Techniques                                                                                    |  |
| 11     | 11.08.2021 to<br>12.08.2021 | State Level Webinar on Entrepreneurship Development                                                                |  |
| 12     | 12.08.2021                  | Webinar on Skill Development & Self Employment                                                                     |  |
| 13     | 13.08.2021                  | National Webinar on Career Prospects in Microbiology                                                               |  |
| 14     | 21.08.2021                  | National Webinar on Career Prospects                                                                               |  |