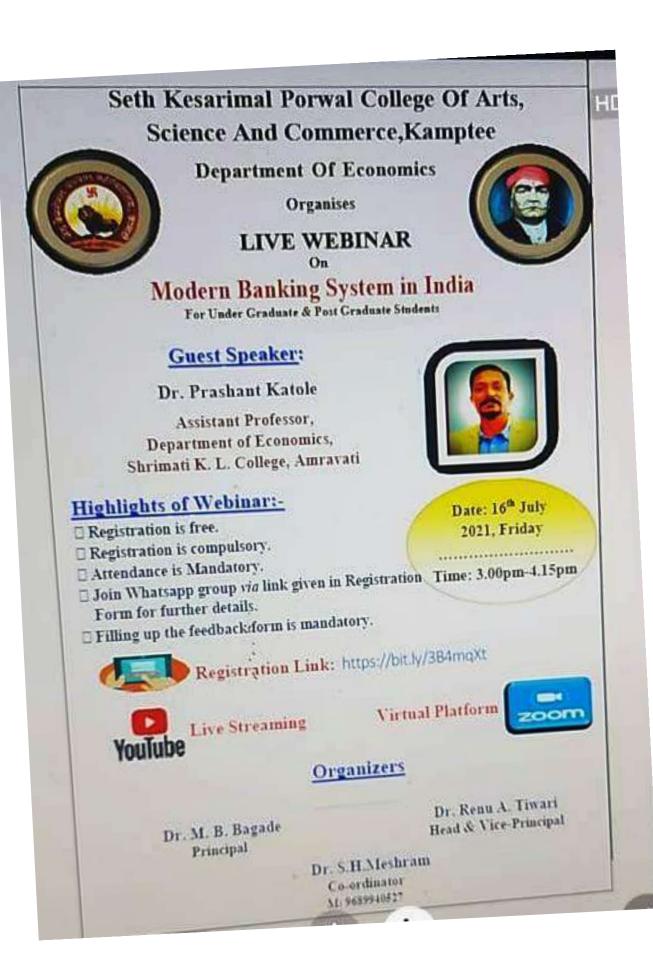

#### DEPARTMENT OF ECONOMICS ONE DAY WEBINAR

Seth Kesarimal Porwal College of Arts Science & Commerce, Kamptee organized a live webinar on "MODERN BANKING SYSTEM IN INDIA" On 16th July 2021 at 3:00 p.m. to 4:15 p.m. In this Webinar our Guest speaker Dr. Prashant Katole Associate Professor Department of Economics Shrimati K.L. College, Amravati delivered his guest lecture for the students of Economics. He has a rich and vast experience in banking sector. While interacting with students he stressed upon banking sector in Indian economy, how the banking sector work in India etc. Dr. Katole was able to clearly put across the message of the transformation that digitalization has brought to the banking industry. With the help of recent and relevant examples, he emphasized upon the fact that the banking industry was at the cusp of a major change. This session was live on YouTube 40 students join the webinar and 568 views streamed as on 22nd July 2021 on YouTube. Dr. Renu Tiwari Head of the Department and Vice - Principal of the college introduce the guest and Dr. S.H.Meshram proposed the vote of thanks.

Documents enclosed

I. Broacher of the Webinar

II. Zoom webinar live photos

III. YouTube streaming view record

Date: 17/07/2021

Dr. Renu A. Tiwari Head Department of Economics