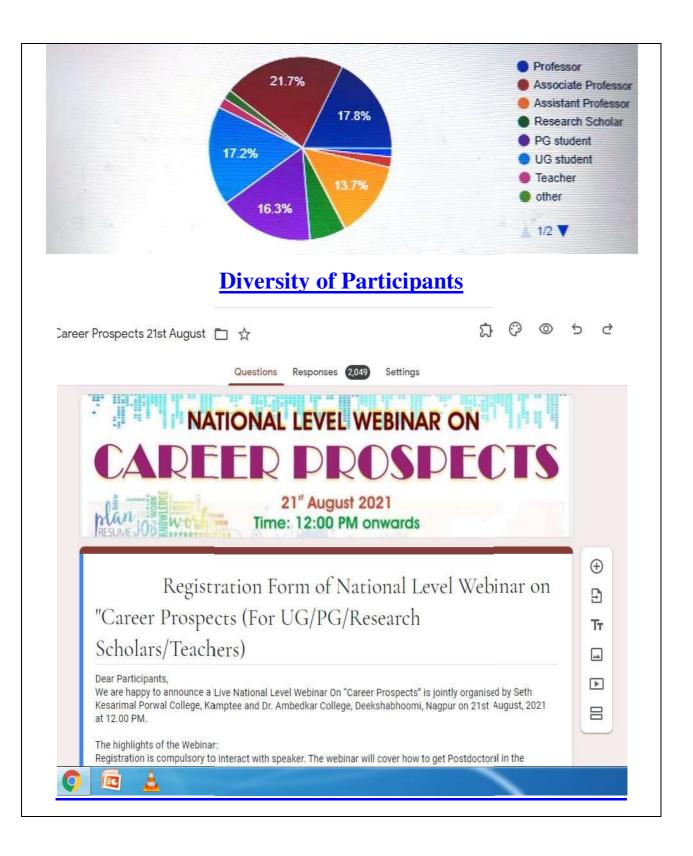

# National Level Webinar held at S. K. Porwal College, Kamptee

The research Promotion Cell of Seth Kesarimal Porwal College of Arts, Science and Commerce, Kamptee and Department of Chemistry, Taywade College, Mahadula-Koradi have jointly organized National level Webinar on 'Writing & Evaluation of Scientific Research Articles' on 31<sup>st</sup> July 2021. The webinar received an overwhelming response from the different parts of India and overseas too. More than 1200 participants registered for the webinar out of which 41% were from scholars category, 32% Assistant Professors, 5% Associate Professors, 3% Professors, and 19 % PG students. Prof. S R Thakare, Hon'ble Joint-Director, Nagpur Division, Nagpur (MS) was the Chief Guest, and Prof. N.B. Singh from Sharda University, Greater Noida was a Keynote speaker for the webinar. Prof. N.B. Singh discussed various aspects of research and articles writing during his lecture to stimulate the research awareness among participants. Dr. R.G. Chaudhary, Convener of the webinar expressed his thoughts about the relevance of the webinar in present research circumstances. Dr. (Mrs) Sarayu Taywade, Principal, Taywade College, Mahadula-Koradi delivered the opening address. The president of the event Dr. M. B. Bagade, Principal, Seth Kesarimal Porwal College of Arts, Science and Commerce College Kamptee congratulated the keynote speaker for covering almost all the major aspects of writing research articles. Dr. Tushar Chaudhari and Dr. Sudip Mondal nicely conducted the webinar, whereas Dr. C. S. Bhaskar convener of the event proposed the formal vote of thanks. Dr. P.R. Dhongle, Dr. A. Rai, Dr. S. Meshram, Dr. M. Nagmote, Dr. D. Chafle, Dr. P. Thorat have also worked hard for making the webinar a grand success.