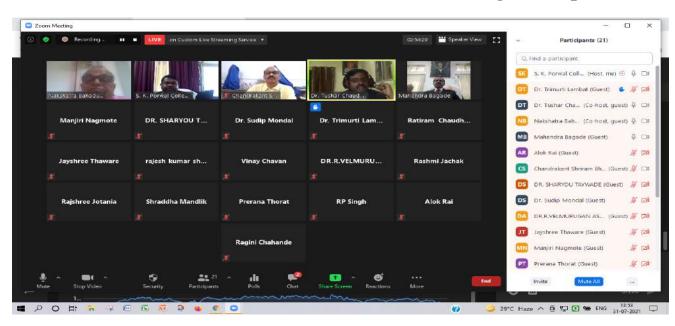

# National Level Webinar held at S. K. Porwal College, Kamptee

The research Promotion Cell of Seth Kesarimal Porwal College of Arts, Science and Commerce, Kamptee and Department of Chemistry, Taywade College, Mahadula-Koradi have jointly organized National level Webinar on 'Writing & Evaluation of Scientific Research Articles' on 31<sup>st</sup> July 2021. The webinar received an overwhelming response from the different parts of India and overseas too. More than 1200 participants registered for the webinar out of which 41% were from scholars category, 32% Assistant Professors, 5% Associate Professors, 3% Professors, and 19 % PG students. Prof. S R Thakare, Hon'ble Joint-Director, Nagpur Division, Nagpur (MS) was the Chief Guest, and Prof. N.B. Singh from Sharda University, Greater Noida was a Keynote speaker for the webinar. Prof. N.B. Singh discussed various aspects of research and articles writing during his lecture to stimulate the research awareness among participants. Dr. R.G. Chaudhary, Convener of the webinar expressed his thoughts about the relevance of the webinar in present research circumstances. Dr. (Mrs) Sarayu Taywade, Principal, Taywade College, Mahadula-Koradi delivered the opening address. The president of the event Dr. M. B. Bagade, Principal, Seth Kesarimal Porwal College of Arts, Science and Commerce College Kamptee congratulated the keynote speaker for covering almost all the major aspects of writing research articles. Dr. Tushar Chaudhari and Dr. Sudip Mondal nicely conducted the webinar, whereas Dr. C. S. Bhaskar convener of the event proposed the formal vote of thanks. Dr. P.R. Dhongle, Dr. A. Rai, Dr. S. Meshram, Dr. M. Nagmote, Dr. D. Chafle, Dr. P. Thorat have also worked hard for making the webinar a grand success.