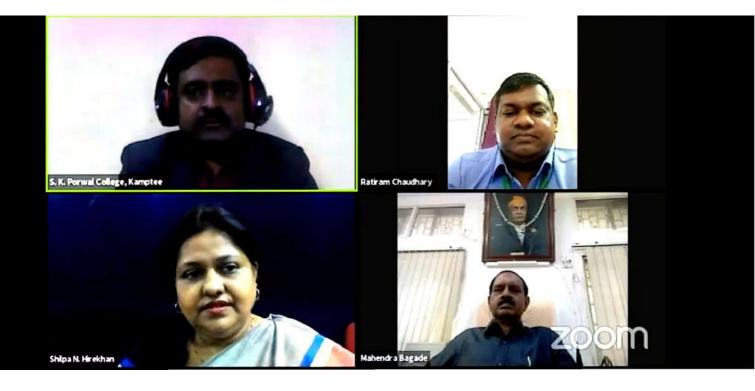

Dr. P. R. Dhongle | IQAC CO-ORDINATOR

Dr. Ratiram Chaudhary, Asstt. Professor & Head Dr. Chandrakant Bhaskar, Professor & Head

Dr. T. V. Chaudhari PROGRAM CO-ORDINATOR

Dr. A. R. Rai Dr. S. H. Meshram | Dr. M. S. Nagmote Dr. S. Mondal | Dr. D. M. Chafle I Dr. P. B. Thorat

### 31<sup>st</sup> July 2021

✓ 11.15 AM to 11.25 AM : Inauguration Program

- 11.25 AM to 11.30 AM : Introductory Remark
   Dr. Ratiram Chaudhary, Asstt. Professor & Head, SKPC Kamptee
- 11.30 AM to 11.35 AM : Patron Speech
   Dr. Sharayu Taywade, Principal, Taywade College, Koradi
- 11.35 AM to 11.45 AM : Chief Guest Speech
   Hon'ble Dr. S.R. Thakare, Joint-Director, Higher Education, Nagpur Division
- 11.45 AM to 1.15 PM : Key Note Speech
   Prof. N. B. Singh, Sharda University, Greater Noida
- 1.15 PM to 1.20 PM : Presidential Speech
   Dr. M.B. Bagade, Principal, SKPC Kamptee
- I.20 PM to 1.25 PM : Vote Of Thanks
   Dr. Chandrkant Bhaskar, Professor & Head, Taywade College, Koradi