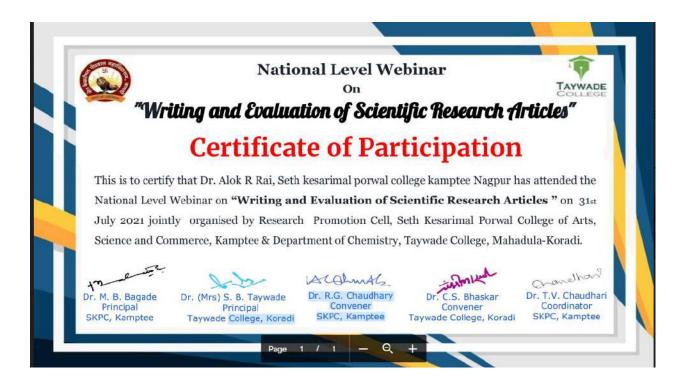

# WRITING & EVALUATION OF SCIENTIFIC RESEARCH ARTICLES

**31<sup>st</sup> July 2021** 

() 11:15 AM

Registration Link : https://bit.ly/3rxUAyO

# PROF. N. B. SINGH

Sharda University, Greater Noida Google Scholar : https://bit.ly/36UdwOz

> ORGANIZERS \*

PATTRONS

CONVENERS

MEMBERS

DR. M. B. BAGADE, Principal, SKPC, Kamptee DR. (MRS.) S. B. TAYWADE, Principal, Taywade College, Koradi

# National Level Webinar held at S. K. Porwal College, Kamptee

The research Promotion Cell of Seth Kesarimal Porwal College of Arts, Science and Commerce, Kamptee and Department of Chemistry, Taywade College, Mahadula-Koradi have jointly organized National level Webinar on 'Writing & Evaluation of Scientific Research Articles' on 31<sup>st</sup> July 2021. The webinar received an overwhelming response from the different parts of India and overseas too. More than 1200 participants registered for the webinar out of which 41% were from scholars category, 32% Assistant Professors, 5% Associate Professors, 3% Professors, and 19 % PG students. Prof. S R Thakare, Hon'ble Joint-Director, Nagpur Division, Nagpur (MS) was the Chief Guest, and Prof. N.B. Singh from Sharda University, Greater Noida was a Keynote speaker for the webinar. Prof. N.B. Singh discussed various aspects of research and articles writing during his lecture to stimulate the research awareness among participants. Dr. R.G. Chaudhary, Convener of the webinar expressed his thoughts about the relevance of the webinar in present research circumstances. Dr. (Mrs) Sarayu Taywade, Principal, Taywade College, Mahadula-Koradi delivered the opening address. The president of the event Dr. M. B. Bagade, Principal, Seth Kesarimal Porwal College of Arts, Science and Commerce College Kamptee congratulated the keynote speaker for covering almost all the major aspects of writing research articles. Dr. Tushar Chaudhari and Dr. Sudip Mondal nicely conducted the webinar, whereas Dr. C. S. Bhaskar convener of the event proposed the formal vote of thanks. Dr. P.R. Dhongle, Dr. A. Rai, Dr. S. Meshram, Dr. M. Nagmote, Dr. D. Chafle, Dr. P. Thorat have also worked hard for making the webinar a grand success.